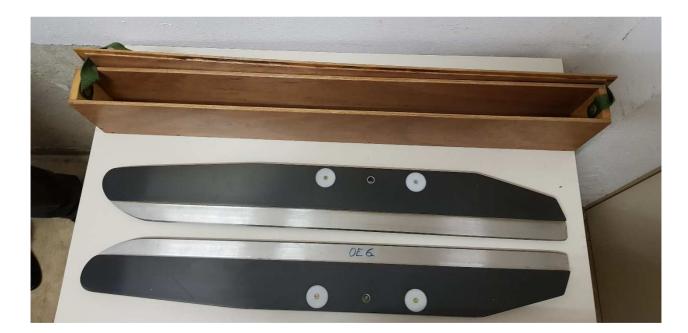

| Type/name_6                             | plate-runner 6mm silver |                 |
|-----------------------------------------|-------------------------|-----------------|
| Wood box included?                      | [yes/no]                | yes             |
| Quantity of runners                     | [pcs]                   | 2               |
| Frontrunner with brake?                 | [yes/no]                | No front runner |
| Steel type                              |                         | unknown         |
| Stainless steel?                        | [yes/no]                | no              |
| Runner body, wood / metal type          |                         | aluminium       |
| Overall length                          | [mm]                    | 760             |
| Distance to centre of bolthole          | [mm]                    | 440             |
| Diameter of bolthole                    | [mm]                    | 12              |
| Quantity of brass inserts for 8mm bolts | [pcs]                   | 0               |
| Overall height                          | [mm]                    | 125             |
| Metal height                            | [mm]                    | 75              |
| Metal thickness                         | [mm]                    | 6               |
| Remarks:                                | · <u> </u>              | •               |