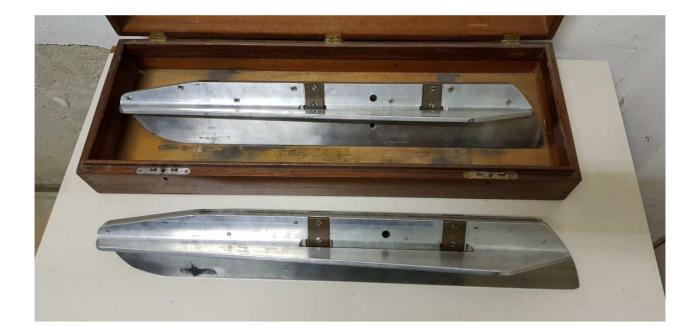

| Type/name_6                             | plate-runner 6mm silver |                 |
|-----------------------------------------|-------------------------|-----------------|
| Wood box included?                      | [yes/no]                | yes             |
| Quantity of runners                     | [pcs]                   | 2               |
| Frontrunner with brake?                 | [yes/no]                | No front runner |
| Steel type                              |                         | unknown         |
| Stainless steel?                        | [yes/no]                | no              |
| Runner body, wood / metal type          |                         | aluminium       |
| Overall length                          | [mm]                    | 760             |
| Distance to centre of bolthole          | [mm]                    | 440             |
| Diameter of bolthole                    | [mm]                    | 12              |
| Quantity of brass inserts for 8mm bolts | [pcs]                   | 0               |
| Overall height                          | [mm]                    | 125             |
| Metal height                            | [mm]                    | 75              |
| Metal thickness                         | [mm]                    | 6               |
| Remarks:                                | · <u> </u>              | •               |