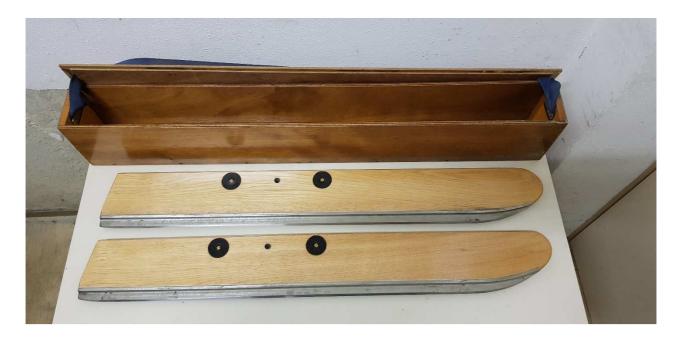

| Type/name_21                            | T-runner 6mm niro nut |          |
|-----------------------------------------|-----------------------|----------|
| Wood box included?                      | [yes/no]              | yes      |
| Quantity of runners                     | [pcs]                 | 2        |
| Frontrunner with brake?                 | [yes/no]              | no       |
| Steel type                              |                       | 1.4301   |
| Stainless steel?                        | [yes/no]              | yes      |
| Runner body, wood / metal type          |                       | wood nut |
| Overall length                          | [mm]                  | 915      |
| Distance to centre of bolthole          | [mm]                  | 563      |
| Diameter of bolthole                    | [mm]                  | 12       |
| Quantity of brass inserts for 8mm bolts | [pcs]                 | 2        |
| Overall height                          | [mm]                  | 122      |
| Metal height                            | [mm]                  | 22       |
| Metal thickness                         | [mm]                  | 6        |
| Remarks: Nur nach Rückfrage bei Helmu   | t                     | •        |