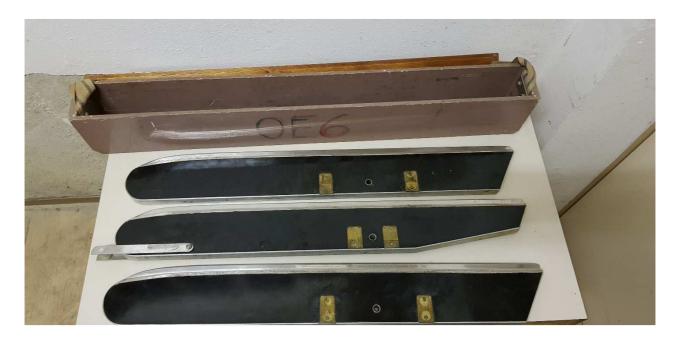

| Type/name_13                            | Slots 6mm orange |             |
|-----------------------------------------|------------------|-------------|
| Wood box included?                      | [yes/no]         | yes         |
| Quantity of runners                     | [pcs]            | 3           |
| Frontrunner with brake?                 | [yes/no]         | yes         |
| Steel type                              |                  | 1.2842      |
| Stainless steel?                        | [yes/no]         | no          |
| Runner body, wood / metal type          |                  | wood orange |
| Overall length                          | [mm]             | 900         |
| Distance to centre of bolthole          | [mm]             | 540 + 585   |
| Diameter of bolthole                    | [mm]             | 12          |
| Quantity of brass inserts for 8mm bolts | [pcs]            | 3           |
| Overall height                          | [mm]             | 123         |
| Metal height                            | [mm]             | 35          |
| Metal thickness                         | [mm]             | 6           |
| Remarks                                 |                  | •           |