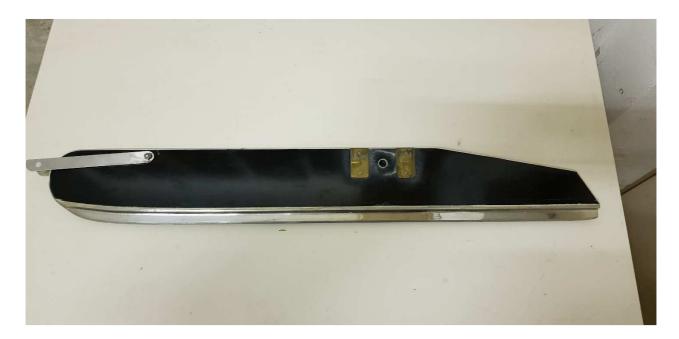

| Type/name_23                            | T-front runner 7mm niro |            |
|-----------------------------------------|-------------------------|------------|
| Wood box included?                      | [yes/no]                | no         |
| Quantity of runners                     | [pcs]                   | 1          |
| Frontrunner with brake?                 | [yes/no]                | yes        |
| Steel type                              |                         | 1.4301     |
| Stainless steel?                        | [yes/no]                | yes        |
| Runner body, wood / metal type          |                         | wood black |
| Overall length                          | [mm]                    | 870        |
| Distance to centre of bolthole          | [mm]                    | 527        |
| Diameter of bolthole                    | [mm]                    | 12         |
| Quantity of brass inserts for 8mm bolts | [pcs]                   | 0          |
| Overall height                          | [mm]                    | 120        |
| Metal height                            | [mm]                    | 16         |
| Metal thickness                         | [mm]                    | 7          |
| Remarks: front runner only              | · – –                   |            |