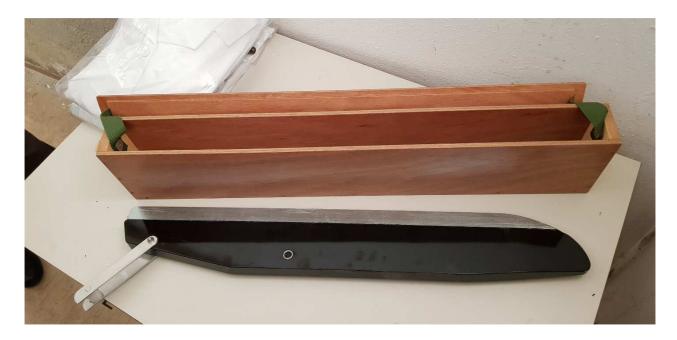

| Type/name_5                             | plate-runner 5mm red |           |
|-----------------------------------------|----------------------|-----------|
| Wood box included?                      | [yes/no]             | yes       |
| Quantity of runners                     | [pcs]                | 3         |
| Frontrunner with brake?                 | [yes/no]             | yes       |
| Steel type                              |                      | unknown   |
| Stainless steel?                        | [yes/no]             | no        |
| Runner body, wood / metal type          |                      | aluminium |
| Overall length                          | [mm]                 | 755       |
| Distance to centre of bolthole          | [mm]                 | 470       |
| Diameter of bolthole                    | [mm]                 | 12        |
| Quantity of brass inserts for 8mm bolts | [pcs]                | 0         |
| Overall height                          | [mm]                 | 97        |
| Metal height                            | [mm]                 | 47        |
| Metal thickness                         | [mm]                 | 6         |
| Remarks:                                |                      |           |