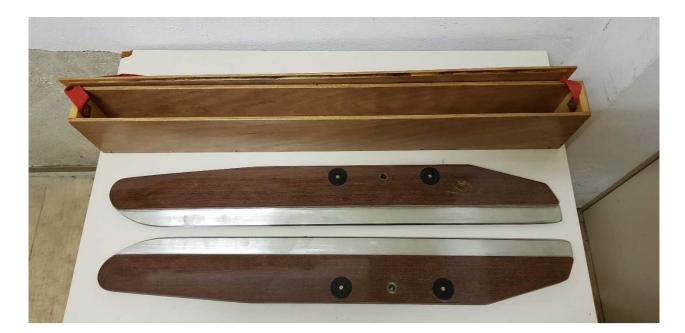

| Type/name_10                            | T-runner 6,5mm wood |                       |
|-----------------------------------------|---------------------|-----------------------|
| Wood box included?                      | [yes/no]            | yes                   |
| Quantity of runners                     | [pcs]               | 2                     |
| Frontrunner with brake?                 | [yes/no]            | no front runner       |
| Steel type                              |                     | soft, zinc-<br>plated |
| Stainless steel?                        | [yes/no]            | no                    |
| Runner body, wood / metal type          |                     | wood oak              |
| Overall length                          | [mm]                | 910                   |
| Distance to centre of bolthole          | [mm]                | 562                   |
| Diameter of bolthole                    | [mm]                | 12                    |
| Quantity of brass inserts for 8mm bolts | [pcs]               | 0                     |
| Overall height                          | [mm]                | 125                   |
| Metal height                            | [mm]                | 25                    |
| Metal thickness                         | [mm]                | 6,5                   |
| Remarks: more than slightly oxidation   |                     |                       |