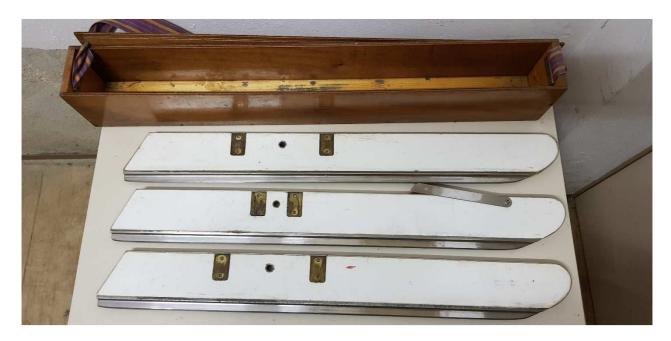

| Type/name_13                            | Slots 6mm orange |             |
|-----------------------------------------|------------------|-------------|
| Wood box included?                      | [yes/no]         | yes         |
| Quantity of runners                     | [pcs]            | 3           |
| Frontrunner with brake?                 | [yes/no]         | yes         |
| Steel type                              |                  | 1.2842      |
| Stainless steel?                        | [yes/no]         | no          |
| Runner body, wood / metal type          |                  | wood orange |
| Overall length                          | [mm]             | 900         |
| Distance to centre of bolthole          | [mm]             | 540 + 585   |
| Diameter of bolthole                    | [mm]             | 12          |
| Quantity of brass inserts for 8mm bolts | [pcs]            | 3           |
| Overall height                          | [mm]             | 123         |
| Metal height                            | [mm]             | 35          |
| Metal thickness                         | [mm]             | 6           |
| Remarks                                 |                  | •           |