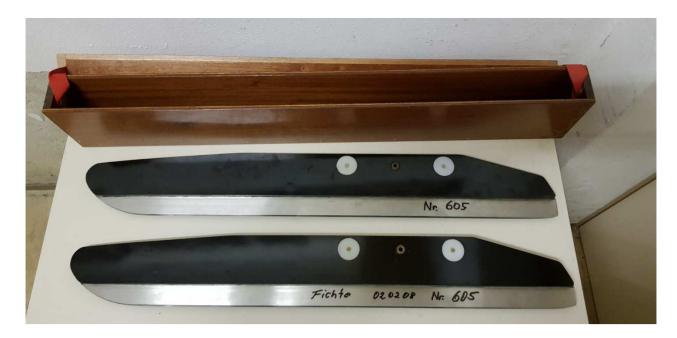

| Type/name_3                             | Slots 5mm black |                      |
|-----------------------------------------|-----------------|----------------------|
| Wood box included?                      | [yes/no]        | yes                  |
| Quantity of runners                     | [pcs]           | 2                    |
| Frontrunner with brake?                 | [yes/no]        | no front runner      |
| Steel type                              |                 | 1.4301               |
| Stainless steel?                        | [yes/no]        | yes                  |
| Runner body, wood / metal type          |                 | wood black<br>glossy |
| Overall length                          | [mm]            | 906                  |
| Distance to centre of bolthole          | [mm]            | 460                  |
| Diameter of bolthole                    | [mm]            | 12                   |
| Quantity of brass inserts for 8mm bolts | [pcs]           | 0                    |
| Overall height                          | [mm]            | 125                  |
| Metal height                            | [mm]            | 37                   |
| Metal thickness                         | [mm]            | 5                    |
| Remarks                                 |                 |                      |