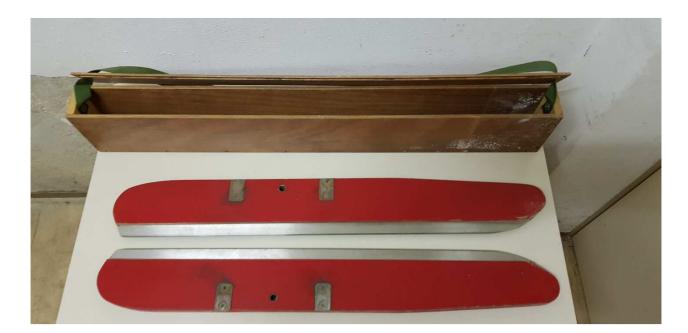

| Type/name_5                             | plate-runner 5mm red |           |
|-----------------------------------------|----------------------|-----------|
| Wood box included?                      | [yes/no]             | yes       |
| Quantity of runners                     | [pcs]                | 3         |
| Frontrunner with brake?                 | [yes/no]             | yes       |
| Steel type                              |                      | unknown   |
| Stainless steel?                        | [yes/no]             | no        |
| Runner body, wood / metal type          |                      | aluminium |
| Overall length                          | [mm]                 | 755       |
| Distance to centre of bolthole          | [mm]                 | 470       |
| Diameter of bolthole                    | [mm]                 | 12        |
| Quantity of brass inserts for 8mm bolts | [pcs]                | 0         |
| Overall height                          | [mm]                 | 97        |
| Metal height                            | [mm]                 | 47        |
| Metal thickness                         | [mm]                 | 6         |
| Remarks:                                |                      |           |