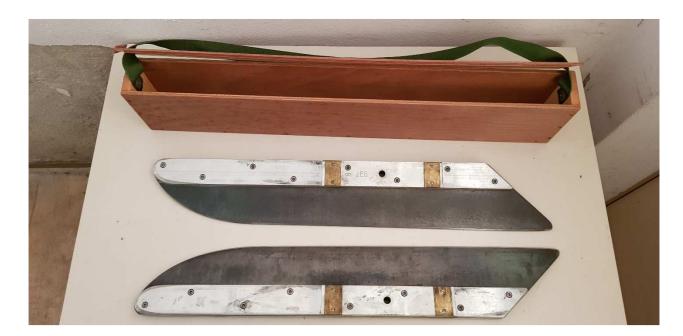

| Type/name_6                             | plate-runner 6mm silver |                 |
|-----------------------------------------|-------------------------|-----------------|
| Wood box included?                      | [yes/no]                | yes             |
| Quantity of runners                     | [pcs]                   | 2               |
| Frontrunner with brake?                 | [yes/no]                | No front runner |
| Steel type                              |                         | unknown         |
| Stainless steel?                        | [yes/no]                | no              |
| Runner body, wood / metal type          |                         | aluminium       |
| Overall length                          | [mm]                    | 760             |
| Distance to centre of bolthole          | [mm]                    | 440             |
| Diameter of bolthole                    | [mm]                    | 12              |
| Quantity of brass inserts for 8mm bolts | [pcs]                   | 0               |
| Overall height                          | [mm]                    | 125             |
| Metal height                            | [mm]                    | 75              |
| Metal thickness                         | [mm]                    | 6               |
| Remarks:                                | · <u> </u>              | •               |

| Type/name_14                            | plate-runner 6mm silver |                 |
|-----------------------------------------|-------------------------|-----------------|
| Wood box included?                      | [yes/no]                | yes             |
| Quantity of runners                     | [pcs]                   | 2               |
| Frontrunner with brake?                 | [yes/no]                | No front runner |
| Steel type                              |                         | unknown         |
| Stainless steel?                        | [yes/no]                | no              |
| Runner body, wood / metal type          |                         | aluminium       |
| Overall length                          | [mm]                    | 765             |
| Distance to centre of bolthole          | [mm]                    | 447             |
| Diameter of bolthole                    | [mm]                    | 12              |
| Quantity of brass inserts for 8mm bolts | [pcs]                   | 2               |
| Overall height                          | [mm]                    | 123             |
| Metal height                            | [mm]                    | 73              |
| Metal thickness                         | [mm]                    | 6               |
| Remarks:                                |                         |                 |