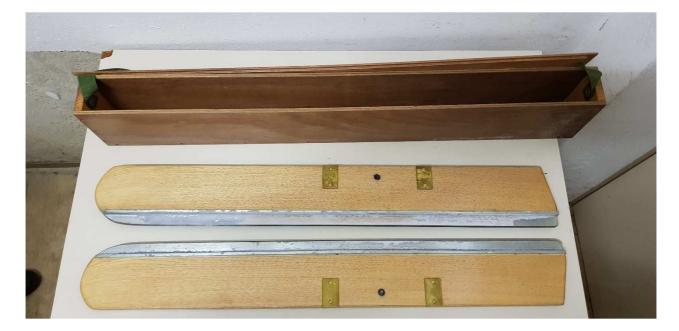

| Type/name_10                            | T-runner 6,5mm wood |                       |
|-----------------------------------------|---------------------|-----------------------|
| Wood box included?                      | [yes/no]            | yes                   |
| Quantity of runners                     | [pcs]               | 2                     |
| Frontrunner with brake?                 | [yes/no]            | no front runner       |
| Steel type                              |                     | soft, zinc-<br>plated |
| Stainless steel?                        | [yes/no]            | no                    |
| Runner body, wood / metal type          |                     | wood oak              |
| Overall length                          | [mm]                | 910                   |
| Distance to centre of bolthole          | [mm]                | 562                   |
| Diameter of bolthole                    | [mm]                | 12                    |
| Quantity of brass inserts for 8mm bolts | [pcs]               | 0                     |
| Overall height                          | [mm]                | 125                   |
| Metal height                            | [mm]                | 25                    |
| Metal thickness                         | [mm]                | 6,5                   |
| Remarks: more than slightly oxidation   |                     |                       |