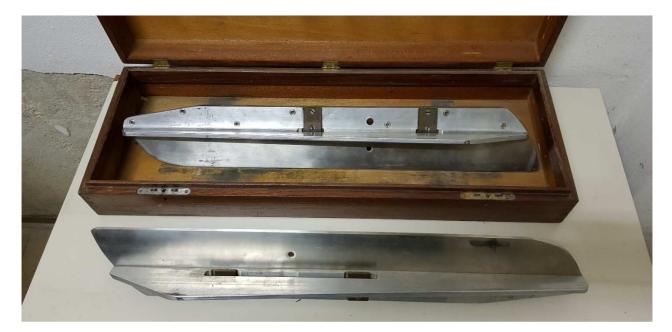

| Type/name_6                             | plate-runner 6mm silver |                 |
|-----------------------------------------|-------------------------|-----------------|
| Wood box included?                      | [yes/no]                | yes             |
| Quantity of runners                     | [pcs]                   | 2               |
| Frontrunner with brake?                 | [yes/no]                | No front runner |
| Steel type                              |                         | unknown         |
| Stainless steel?                        | [yes/no]                | no              |
| Runner body, wood / metal type          |                         | aluminium       |
| Overall length                          | [mm]                    | 760             |
| Distance to centre of bolthole          | [mm]                    | 440             |
| Diameter of bolthole                    | [mm]                    | 12              |
| Quantity of brass inserts for 8mm bolts | [pcs]                   | 0               |
| Overall height                          | [mm]                    | 125             |
| Metal height                            | [mm]                    | 75              |
| Metal thickness                         | [mm]                    | 6               |
| Remarks:                                | · <u> </u>              | •               |