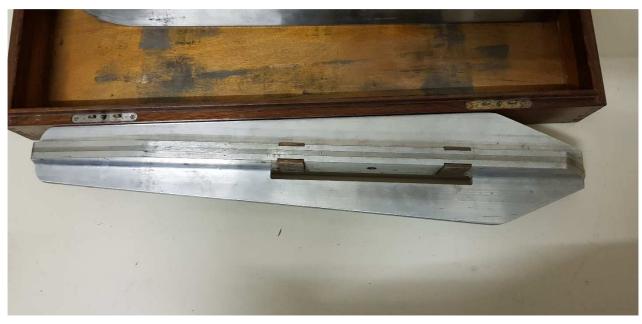

| Type/name_6                             | plate-runner 6mm silver |                 |
|-----------------------------------------|-------------------------|-----------------|
| Wood box included?                      | [yes/no]                | yes             |
| Quantity of runners                     | [pcs]                   | 2               |
| Frontrunner with brake?                 | [yes/no]                | No front runner |
| Steel type                              |                         | unknown         |
| Stainless steel?                        | [yes/no]                | no              |
| Runner body, wood / metal type          |                         | aluminium       |
| Overall length                          | [mm]                    | 760             |
| Distance to centre of bolthole          | [mm]                    | 440             |
| Diameter of bolthole                    | [mm]                    | 12              |
| Quantity of brass inserts for 8mm bolts | [pcs]                   | 0               |
| Overall height                          | [mm]                    | 125             |
| Metal height                            | [mm]                    | 75              |
| Metal thickness                         | [mm]                    | 6               |
| Remarks:                                | · <u> </u>              | •               |