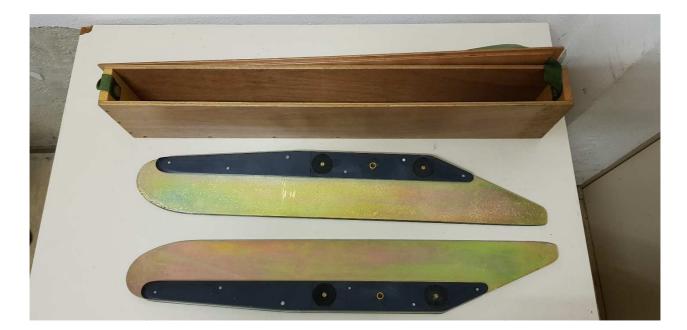

#### SOLD !!

| Type/name_15                            | plate-runner 6mm gold /<br>black |                 |
|-----------------------------------------|----------------------------------|-----------------|
| Wood box included?                      | [yes/no]                         | yes             |
| Quantity of runners                     | [pcs]                            | 2               |
| Frontrunner with brake?                 | [yes/no]                         | No front runner |
| Steel type                              |                                  | unknown         |
| Stainless steel?                        | [yes/no]                         | no              |
| Runner body, wood / metal type          |                                  | Aluminium       |
|                                         |                                  | black           |
| Overall length                          | [mm]                             | 765             |
| Distance to centre of bolthole          | [mm]                             | 443             |
| Diameter of bolthole                    | [mm]                             | 12              |
| Quantity of brass inserts for 8mm bolts | [pcs]                            | 2               |
| Overall height                          | [mm]                             | 127             |
| Metal height                            | [mm]                             | 77              |
| Metal thickness                         | [mm]                             | 6               |
| Remarks:                                | · – –                            |                 |