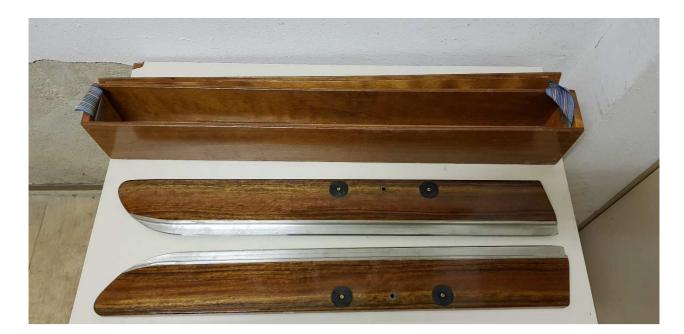

| Type/name_3                             | Slots 5mm black |                      |
|-----------------------------------------|-----------------|----------------------|
| Wood box included?                      | [yes/no]        | yes                  |
| Quantity of runners                     | [pcs]           | 2                    |
| Frontrunner with brake?                 | [yes/no]        | no front runner      |
| Steel type                              |                 | 1.4301               |
| Stainless steel?                        | [yes/no]        | yes                  |
| Runner body, wood / metal type          |                 | wood black<br>glossy |
| Overall length                          | [mm]            | 906                  |
| Distance to centre of bolthole          | [mm]            | 460                  |
| Diameter of bolthole                    | [mm]            | 12                   |
| Quantity of brass inserts for 8mm bolts | [pcs]           | 0                    |
| Overall height                          | [mm]            | 125                  |
| Metal height                            | [mm]            | 37                   |
| Metal thickness                         | [mm]            | 5                    |
| Remarks                                 |                 |                      |