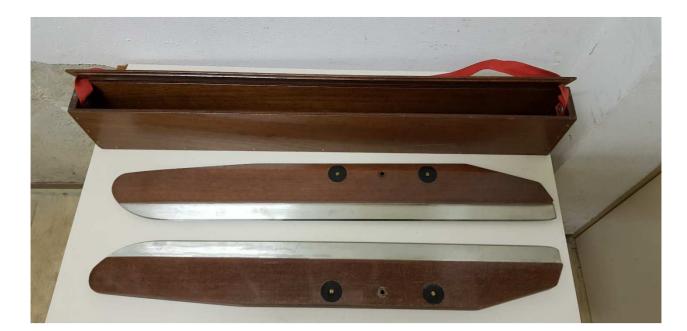

| Type/name_10                            | T-runner 6,5mm wood |                       |
|-----------------------------------------|---------------------|-----------------------|
| Wood box included?                      | [yes/no]            | yes                   |
| Quantity of runners                     | [pcs]               | 2                     |
| Frontrunner with brake?                 | [yes/no]            | no front runner       |
| Steel type                              |                     | soft, zinc-<br>plated |
| Stainless steel?                        | [yes/no]            | no                    |
| Runner body, wood / metal type          |                     | wood oak              |
| Overall length                          | [mm]                | 910                   |
| Distance to centre of bolthole          | [mm]                | 562                   |
| Diameter of bolthole                    | [mm]                | 12                    |
| Quantity of brass inserts for 8mm bolts | [pcs]               | 0                     |
| Overall height                          | [mm]                | 125                   |
| Metal height                            | [mm]                | 25                    |
| Metal thickness                         | [mm]                | 6,5                   |
| Remarks: more than slightly oxidation   |                     |                       |