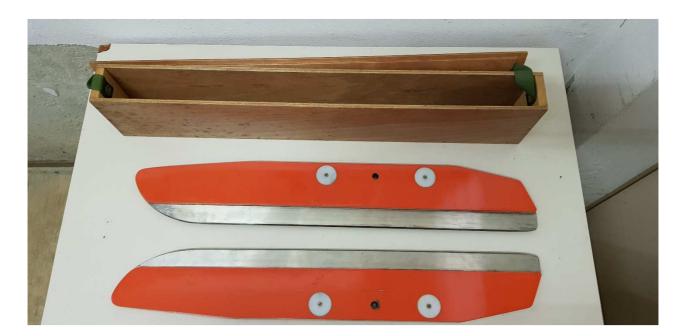

#### SOLD !!

| Type/name_15                            | plate-runner 6mm gold /<br>black |                 |
|-----------------------------------------|----------------------------------|-----------------|
| Wood box included?                      | [yes/no]                         | yes             |
| Quantity of runners                     | [pcs]                            | 2               |
| Frontrunner with brake?                 | [yes/no]                         | No front runner |
| Steel type                              |                                  | unknown         |
| Stainless steel?                        | [yes/no]                         | no              |
| Runner body, wood / metal type          |                                  | Aluminium       |
|                                         |                                  | black           |
| Overall length                          | [mm]                             | 765             |
| Distance to centre of bolthole          | [mm]                             | 443             |
| Diameter of bolthole                    | [mm]                             | 12              |
| Quantity of brass inserts for 8mm bolts | [pcs]                            | 2               |
| Overall height                          | [mm]                             | 127             |
| Metal height                            | [mm]                             | 77              |
| Metal thickness                         | [mm]                             | 6               |
| Remarks:                                | · – –                            |                 |