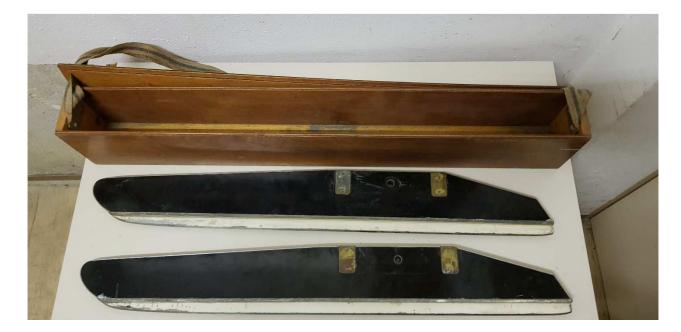

| Type/name_10                            | T-runner 6,5mm wood |                       |
|-----------------------------------------|---------------------|-----------------------|
| Wood box included?                      | [yes/no]            | yes                   |
| Quantity of runners                     | [pcs]               | 2                     |
| Frontrunner with brake?                 | [yes/no]            | no front runner       |
| Steel type                              |                     | soft, zinc-<br>plated |
| Stainless steel?                        | [yes/no]            | no                    |
| Runner body, wood / metal type          |                     | wood oak              |
| Overall length                          | [mm]                | 910                   |
| Distance to centre of bolthole          | [mm]                | 562                   |
| Diameter of bolthole                    | [mm]                | 12                    |
| Quantity of brass inserts for 8mm bolts | [pcs]               | 0                     |
| Overall height                          | [mm]                | 125                   |
| Metal height                            | [mm]                | 25                    |
| Metal thickness                         | [mm]                | 6,5                   |
| Remarks: more than slightly oxidation   |                     |                       |