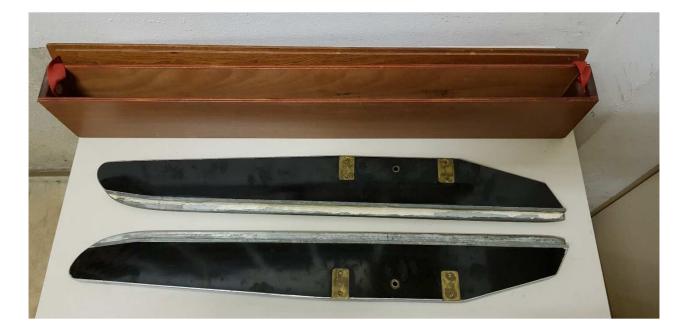

#### SOLD !!

| Type/name_9                             | Slots 6mm black matt |                 |
|-----------------------------------------|----------------------|-----------------|
| Wood box included?                      | [yes/no]             | yes             |
| Quantity of runners                     | [pcs]                | 2               |
| Frontrunner with brake?                 | [yes/no]             | no front runner |
| Steel type                              |                      | 1.4301          |
| Stainless steel?                        | [yes/no]             | yes             |
| Runner body, wood / metal type          |                      | wood black      |
| Overall length                          | [mm]                 | 910             |
| Distance to centre of bolthole          | [mm]                 | 533             |
| Diameter of bolthole                    | [mm]                 | 12              |
| Quantity of brass inserts for 8mm bolts | [pcs]                | 0               |
| Overall height                          | [mm]                 | 125             |
| Metal height                            | [mm]                 | 37              |
| Metal thickness                         | [mm]                 | 6               |
| Remarks: hardened steel                 |                      |                 |