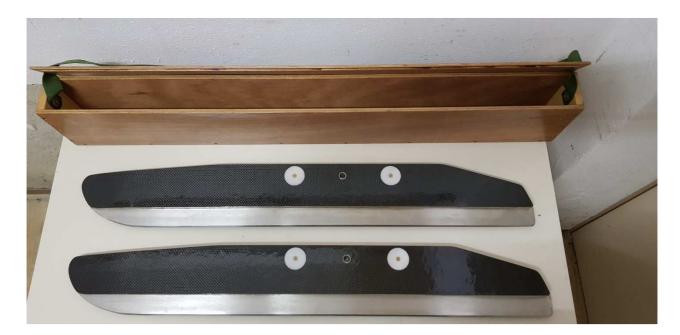

| Type/name_8                             | Slots 6mm carbon |                 |
|-----------------------------------------|------------------|-----------------|
| Wood box included?                      | [yes/no]         | yes             |
| Quantity of runners                     | [pcs]            | 2               |
| Frontrunner with brake?                 | [yes/no]         | no front runner |
| Steel type                              |                  | 1.4301          |
| Stainless steel?                        | [yes/no]         | yes             |
| Runner body, wood / metal type          |                  | wood carbon     |
| Overall length                          | [mm]             | 875             |
| Distance to centre of bolthole          | [mm]             | 512             |
| Diameter of bolthole                    | [mm]             | 12              |
| Quantity of brass inserts for 8mm bolts | [pcs]            | 0               |
| Overall height                          | [mm]             | 125             |
| Metal height                            | [mm]             | 37              |
| Metal thickness                         | [mm]             | 6               |
| Remarks                                 |                  |                 |