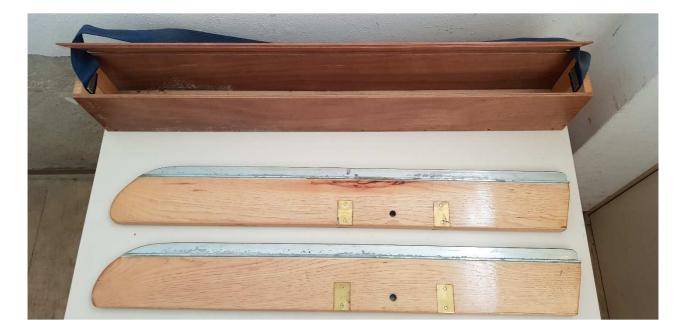

| Type/name_10                            | T-runner 6,5mm wood |                       |
|-----------------------------------------|---------------------|-----------------------|
| Wood box included?                      | [yes/no]            | yes                   |
| Quantity of runners                     | [pcs]               | 2                     |
| Frontrunner with brake?                 | [yes/no]            | no front runner       |
| Steel type                              |                     | soft, zinc-<br>plated |
| Stainless steel?                        | [yes/no]            | no                    |
| Runner body, wood / metal type          |                     | wood oak              |
| Overall length                          | [mm]                | 910                   |
| Distance to centre of bolthole          | [mm]                | 562                   |
| Diameter of bolthole                    | [mm]                | 12                    |
| Quantity of brass inserts for 8mm bolts | [pcs]               | 0                     |
| Overall height                          | [mm]                | 125                   |
| Metal height                            | [mm]                | 25                    |
| Metal thickness                         | [mm]                | 6,5                   |
| Remarks: more than slightly oxidation   |                     |                       |