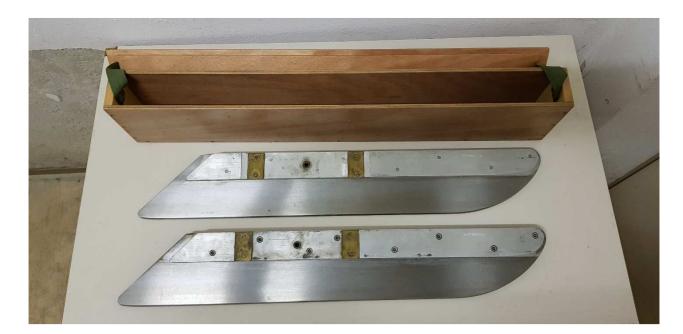

| Type/name_6                             | plate-runner 6mm silver |                 |
|-----------------------------------------|-------------------------|-----------------|
| Wood box included?                      | [yes/no]                | yes             |
| Quantity of runners                     | [pcs]                   | 2               |
| Frontrunner with brake?                 | [yes/no]                | No front runner |
| Steel type                              |                         | unknown         |
| Stainless steel?                        | [yes/no]                | no              |
| Runner body, wood / metal type          |                         | aluminium       |
| Overall length                          | [mm]                    | 760             |
| Distance to centre of bolthole          | [mm]                    | 440             |
| Diameter of bolthole                    | [mm]                    | 12              |
| Quantity of brass inserts for 8mm bolts | [pcs]                   | 0               |
| Overall height                          | [mm]                    | 125             |
| Metal height                            | [mm]                    | 75              |
| Metal thickness                         | [mm]                    | 6               |
| Remarks:                                | · <u> </u>              | •               |

| Type/name_14                            | plate-runner 6mm silver |                 |
|-----------------------------------------|-------------------------|-----------------|
| Wood box included?                      | [yes/no]                | yes             |
| Quantity of runners                     | [pcs]                   | 2               |
| Frontrunner with brake?                 | [yes/no]                | No front runner |
| Steel type                              |                         | unknown         |
| Stainless steel?                        | [yes/no]                | no              |
| Runner body, wood / metal type          |                         | aluminium       |
| Overall length                          | [mm]                    | 765             |
| Distance to centre of bolthole          | [mm]                    | 447             |
| Diameter of bolthole                    | [mm]                    | 12              |
| Quantity of brass inserts for 8mm bolts | [pcs]                   | 2               |
| Overall height                          | [mm]                    | 123             |
| Metal height                            | [mm]                    | 73              |
| Metal thickness                         | [mm]                    | 6               |
| Remarks:                                |                         |                 |