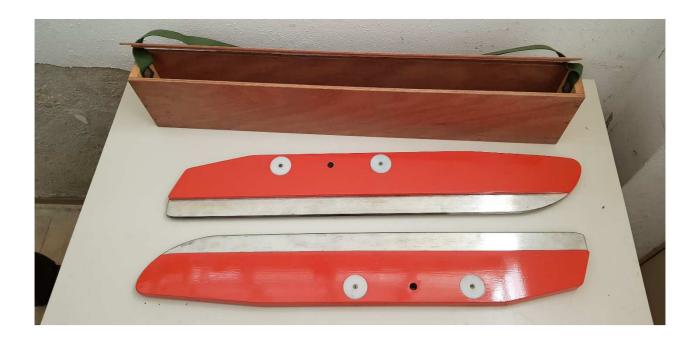

#### SOLD !!

| Type/name_15                            | plate-runner 6mm gold /<br>black |                 |
|-----------------------------------------|----------------------------------|-----------------|
| Wood box included?                      | [yes/no]                         | yes             |
| Quantity of runners                     | [pcs]                            | 2               |
| Frontrunner with brake?                 | [yes/no]                         | No front runner |
| Steel type                              |                                  | unknown         |
| Stainless steel?                        | [yes/no]                         | no              |
| Runner body, wood / metal type          |                                  | Aluminium       |
|                                         |                                  | black           |
| Overall length                          | [mm]                             | 765             |
| Distance to centre of bolthole          | [mm]                             | 443             |
| Diameter of bolthole                    | [mm]                             | 12              |
| Quantity of brass inserts for 8mm bolts | [pcs]                            | 2               |
| Overall height                          | [mm]                             | 127             |
| Metal height                            | [mm]                             | 77              |
| Metal thickness                         | [mm]                             | 6               |
| Remarks:                                | · – –                            |                 |