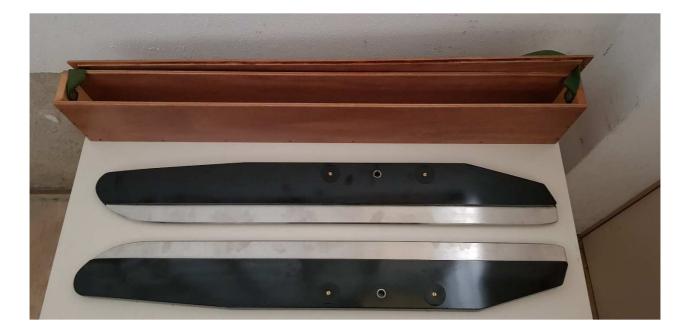

#### SOLD !!

| Type/name_9                             | Slots 6mm black matt |                 |
|-----------------------------------------|----------------------|-----------------|
| Wood box included?                      | [yes/no]             | yes             |
| Quantity of runners                     | [pcs]                | 2               |
| Frontrunner with brake?                 | [yes/no]             | no front runner |
| Steel type                              |                      | 1.4301          |
| Stainless steel?                        | [yes/no]             | yes             |
| Runner body, wood / metal type          |                      | wood black      |
| Overall length                          | [mm]                 | 910             |
| Distance to centre of bolthole          | [mm]                 | 533             |
| Diameter of bolthole                    | [mm]                 | 12              |
| Quantity of brass inserts for 8mm bolts | [pcs]                | 0               |
| Overall height                          | [mm]                 | 125             |
| Metal height                            | [mm]                 | 37              |
| Metal thickness                         | [mm]                 | 6               |
| Remarks: hardened steel                 |                      |                 |