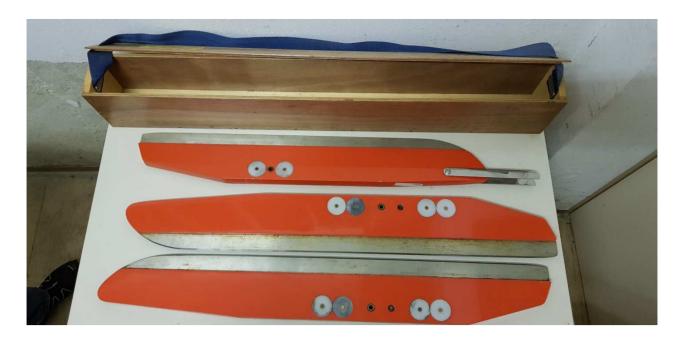

| Type/name_5                             | plate-runner 5mm red |           |
|-----------------------------------------|----------------------|-----------|
| Wood box included?                      | [yes/no]             | yes       |
| Quantity of runners                     | [pcs]                | 3         |
| Frontrunner with brake?                 | [yes/no]             | yes       |
| Steel type                              |                      | unknown   |
| Stainless steel?                        | [yes/no]             | no        |
| Runner body, wood / metal type          |                      | aluminium |
| Overall length                          | [mm]                 | 755       |
| Distance to centre of bolthole          | [mm]                 | 470       |
| Diameter of bolthole                    | [mm]                 | 12        |
| Quantity of brass inserts for 8mm bolts | [pcs]                | 0         |
| Overall height                          | [mm]                 | 97        |
| Metal height                            | [mm]                 | 47        |
| Metal thickness                         | [mm]                 | 6         |
| Remarks:                                |                      |           |