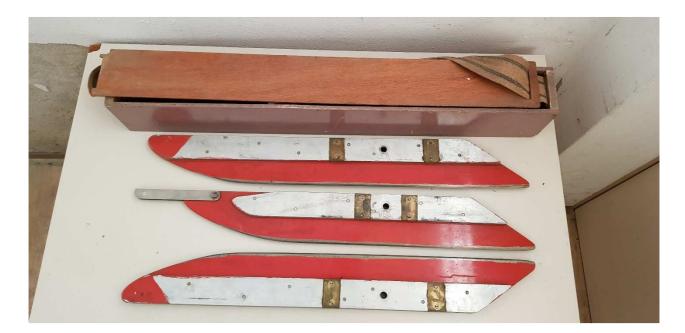

#### SOLD !!

| Type/name_1                             | Front runner 6mm black |            |
|-----------------------------------------|------------------------|------------|
| Wood box included?                      | [yes/no]               | yes        |
| Quantity of runners                     | [pcs]                  | 1          |
| Frontrunner with brake?                 | [yes/no]               | yes        |
| Steel type                              |                        | 1.2842     |
| Stainless steel?                        | [yes/no]               | no         |
| Runner body, wood / metal type          |                        | Wood black |
| Overall length                          | [mm]                   | 760        |
| Distance to centre of bolthole          | [mm]                   | 465        |
| Diameter of bolthole                    | [mm]                   | 12         |
| Quantity of brass inserts for 8mm bolts | [pcs]                  | 0          |
| Overall height                          | [mm]                   | 125        |
| Metal height                            | [mm]                   | 37         |
| Metal thickness                         | [mm]                   | 6          |
| Remarks: frontrunner only               |                        |            |

| Type/name_2                             | Slots 6mm orange |                 |
|-----------------------------------------|------------------|-----------------|
| Wood box included?                      | [yes/no]         | yes             |
| Quantity of runners                     | [pcs]            | 2               |
| Frontrunner with brake?                 | [yes/no]         | no front runner |
| Steel type                              |                  | 1.2842          |
| Stainless steel?                        | [yes/no]         | no              |
| Runner body, wood / metal type          |                  | wood orange     |
| Overall length                          | [mm]             | 755             |
| Distance to centre of bolthole          | [mm]             | 465             |
| Diameter of bolthole                    | [mm]             | 12              |
| Quantity of brass inserts for 8mm bolts | [pcs]            | 0               |
| Överall height                          | [mm]             | 125             |
| Metal height                            | [mm]             | 37              |
| Metal thickness                         | [mm]             | 6               |
| Remarks                                 | ·                |                 |

| Type/name_3                             | Slots 5mm black |                      |
|-----------------------------------------|-----------------|----------------------|
| Wood box included?                      | [yes/no]        | yes                  |
| Quantity of runners                     | [pcs]           | 2                    |
| Frontrunner with brake?                 | [yes/no]        | no front runner      |
| Steel type                              |                 | 1.4301               |
| Stainless steel?                        | [yes/no]        | yes                  |
| Runner body, wood / metal type          |                 | wood black<br>glossy |
| Overall length                          | [mm]            | 906                  |
| Distance to centre of bolthole          | [mm]            | 460                  |
| Diameter of bolthole                    | [mm]            | 12                   |
| Quantity of brass inserts for 8mm bolts | [pcs]           | 0                    |
| Overall height                          | [mm]            | 125                  |
| Metal height                            | [mm]            | 37                   |
| Metal thickness                         | [mm]            | 5                    |
| Remarks                                 |                 |                      |

| Type/name_5                             | plate-runner 5mm red |           |
|-----------------------------------------|----------------------|-----------|
| Wood box included?                      | [yes/no]             | yes       |
| Quantity of runners                     | [pcs]                | 3         |
| Frontrunner with brake?                 | [yes/no]             | yes       |
| Steel type                              |                      | unknown   |
| Stainless steel?                        | [yes/no]             | no        |
| Runner body, wood / metal type          |                      | aluminium |
| Overall length                          | [mm]                 | 755       |
| Distance to centre of bolthole          | [mm]                 | 470       |
| Diameter of bolthole                    | [mm]                 | 12        |
| Quantity of brass inserts for 8mm bolts | [pcs]                | 0         |
| Overall height                          | [mm]                 | 97        |
| Metal height                            | [mm]                 | 47        |
| Metal thickness                         | [mm]                 | 6         |
| Remarks:                                |                      |           |